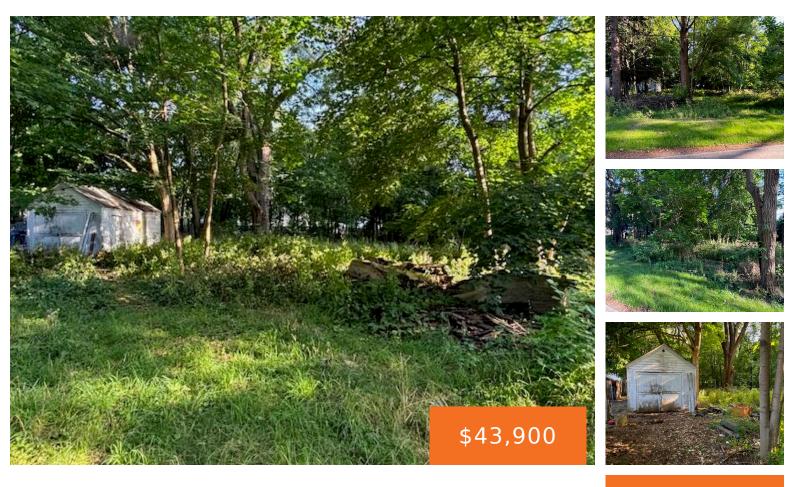

#### 945, PETRIE, NORTON SHORES, MI, 49441

https://tuckerbenner.com

Buildable lot in the City of Norton Shores! This half acre lot is situated on a quiet dead end street close to highway access, stores, and restaurants. There is currently a garage on the property. Buyer to verify all information.

### **Basics**

Category: Land Status: Active Lot size: 0.52 sq ft County: Muskegon

Type: Lot Bathrooms: 0 baths Lot Size Acres: 0.52 acres

# **Building Details**

Current Use: Residential

## **Amenities & Features**

Utilities: Natural Gas Available, Electricity Available, Cable Lot Features: Buildable, Available, None

Wooded