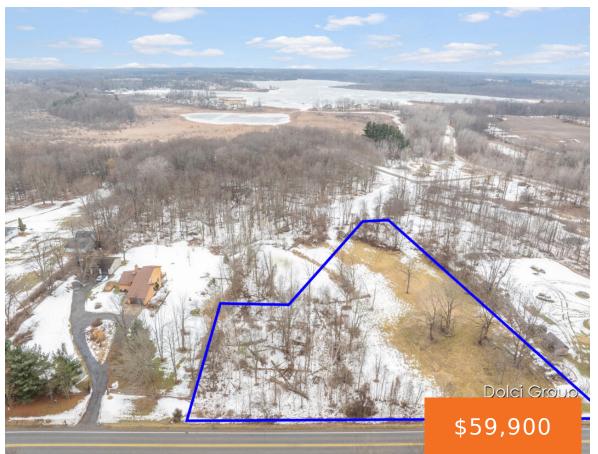

#### 9453, LINCOLN LAKE, GREENVILLE, MI, 48838

https://tuckerbenner.com

Hard-to-Find 2.35-Acre Buildable Land! This stunning property offers ideal potential for a walkout lower level, with a mix of open space and mature trees just minutes away from Wabasis Lake Public access. Enjoy the beauty of a pond and peaceful rural surroundings, all while staying within a reasonable distance to shopping, dining, and other conveniences. [...]

# **Basics**

Category: Land

**Status:** Active

Lot size: 2.35 sq ft

County: Kent

**Type:** Acreage

Bathrooms: 0 baths

Lot Size Acres: 2.35 acres

### **Amenities & Features**

Utilities: None Waterfront Features: Pond

Lot Features: Buildable, Cleared, Wooded