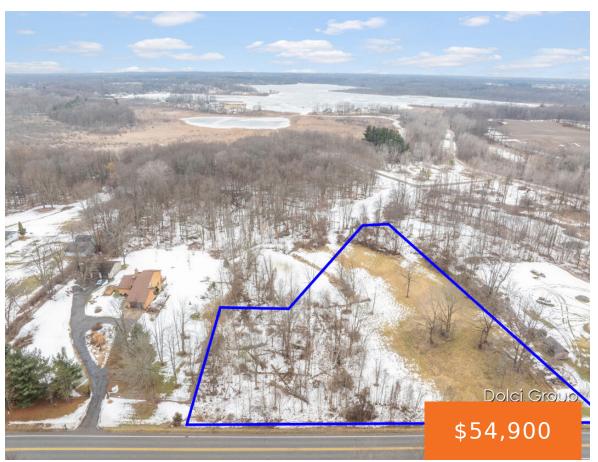

# 9453, LINCOLN LAKE, GREENVILLE, MI, 48838

https://tuckerbenner.com

Hard-to-Find 2.35-Acre Buildable Land! This stunning property offers ideal potential for a walkout lower level, with a mix of open space and mature trees just minutes away from Wabasis Lake Public access. Enjoy the beauty of a pond and peaceful rural surroundings, all while staying within a reasonable distance to shopping, dining, and other conveniences. [...]