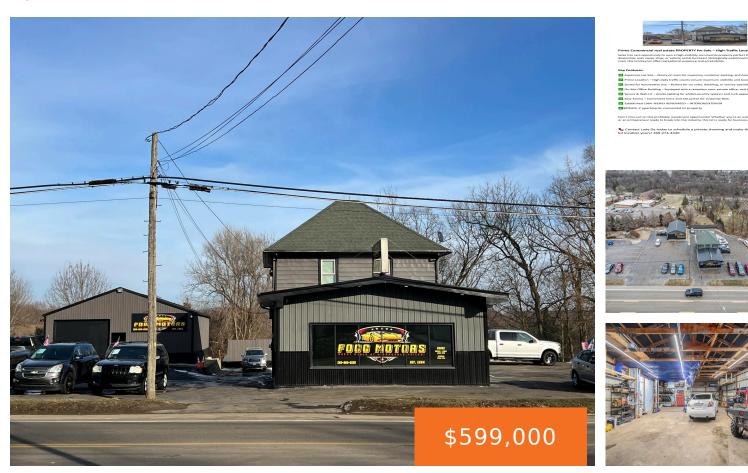

### 946, CAPITAL, BATTLE CREEK, MI, 49017

https://tuckerbenner.com

- 4 baths
- Business
- Commercial Sale
- Active

### Basics

| Category: Commercial Sale                                                     | Type: Business             |
|-------------------------------------------------------------------------------|----------------------------|
| Status: Active                                                                | Bathrooms: 4 baths         |
| Lot size: 0.64 sq ft                                                          | Year built: 1947           |
| Bathrooms Full: 4                                                             | Lot Size Acres: 0.64 acres |
| <b>Business Type:</b> Auto Service, Professional/Office, Professional Service | County: Calhoun            |

## **Building Details**

| Building Area Total: 4102 sq ft      | Number Of Units Total: 3            |
|--------------------------------------|-------------------------------------|
| Construction Materials: Metal Siding | Heating: Forced Air                 |
| StoriesTotal: 2                      | Building Features: Bath Common Area |
| Foundation Details: Slab             | Number Of Buildings: 2              |

#### Fees & Taxes

Tax Assessed Value: \$50,547 Tax Annual Amount: \$3,030 **Tax Year:** 2024