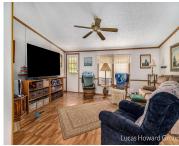

WaterSource: Well Appliances: Dryer, Washer, Dishwasher,

Oven, Refrigerator

Interior Features: Ceiling Fans, Eat-in Lot Features: Corner Lot

Kitchen, Pantry

Window Features: Window Treatments Exterior Features: Scrn Porch, Patio, Deck(s)