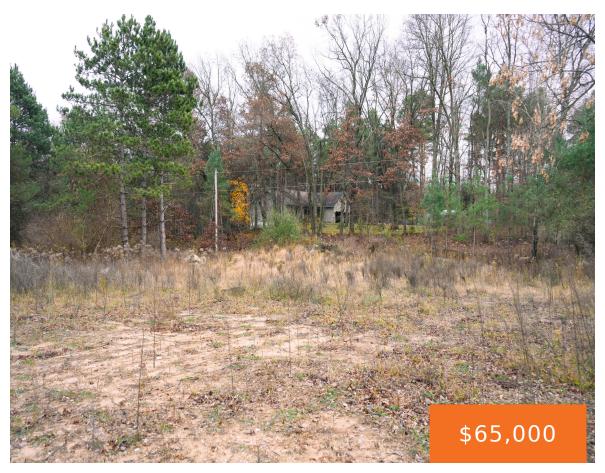

# 9496, DEER VALLEY, GREENVILLE, MI, 48838

https://tuckerbenner.com

This 0.497-acre vacant piece of land is primed and ready for your dream home. The lot has been fully cleared, with all trees removed, leaving a designated building pocket already identified. The driveway has been expertly cut in, with drainage work completed to ensure optimal functionality. With these key preparations already in place, the land [...]

#### **Amenities & Features**

**Utilities:** None **Lot Features:** Buildable, Cleared, Wooded