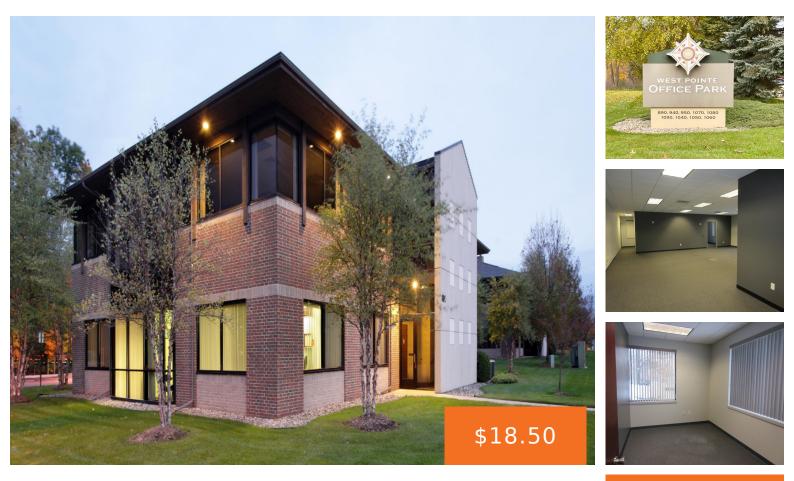

### 950, 10TH, KALAMAZOO, MI, 49009

https://tuckerbenner.com

Newly renovated dental suite available for lease at West Pointe Office Park in Oshtemo Township. This first floor suite measures 2,531 SF, and offers a tenant a warm & inviting reception area with built-in reception desk and storage, two private offices, open treatment area, hygienist station, X-Ray Room, lab and break area. The space was [...]

# **Building Details**

**Building Area Total: 2531** sq ft **Heating:** Forced Air **Construction Materials:** Block, Brick, Stone **Number Of Buildings:** 1