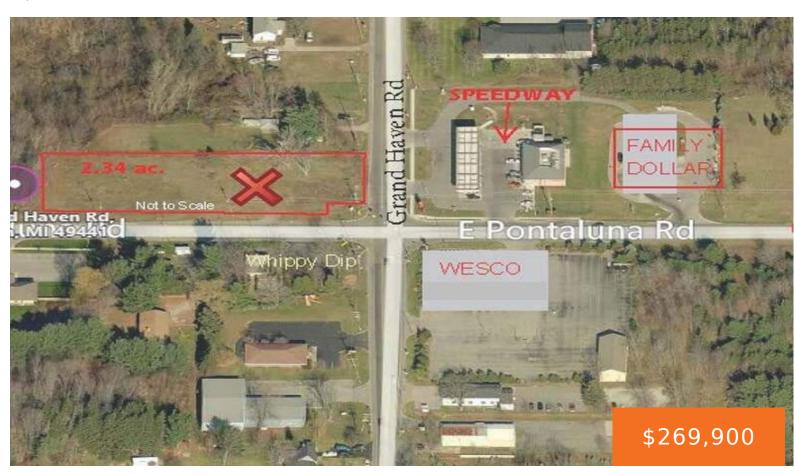

# 950, PONTALUNA, NORTON SHORES, MI, 49444

https://tuckerbenner.com

Prime vacant land!! Clean and ready for development. This land is situated on the corner of Pontaluna Road and Grand Haven Road it is a fully lit, very high traffic corner with a full traffic light. Near a highly populated residential area. Traffic counts over 17,000 CPD. City of Norton Shores, across from Speedway, Wesco, [...]

### **Basics**

Category: Land Type: Commercial Land

Status: Active Bathrooms: 0 baths

Lot size: 2.34 sq ft Lot Size Acres: 2.34 acres

County: Muskegon

## **Miscellaneous**

CrossStreet: Pontaluna & Grand haven Rd Listing Terms: Cash, Conventional

Call us now

×

Phone: (231)730-8781

Email: tuckerbennerteam@gmail.com

Address: 2747 Lakeshore Drive, Twin Lake, MI 49457