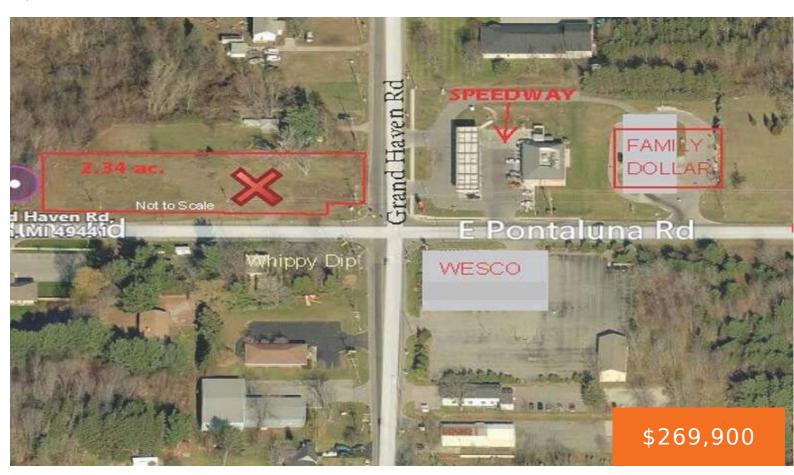

# 950, PONTALUNA, NORTON SHORES, MI, 49444

https://tuckerbenner.com

Prime vacant land!! Clean and ready for development. This land is situated on the corner of Pontaluna Road and Grand Haven Road it is a fully lit, very high traffic corner with a full traffic light. Near a highly populated residential area. Traffic counts over 17,000 CPD. City of Norton Shores, across from Speedway, Wesco, [...]

## **Basics**

Type: Commercial Land Category: Land

**Status:** Active Bathrooms: 0 baths

Lot Size Acres: 2.34 acres Lot size: 2.34 sq ft

County: Muskegon

# **Miscellaneous**

CrossStreet: Pontaluna & Grand haven Rd **Listing Terms:** Cash, Conventional

Call us now

×

Phone: (231)730-8781

Email: tuckerbennerteam@gmail.com

Address: 2747 Lakeshore Drive, Twin Lake, MI 49457