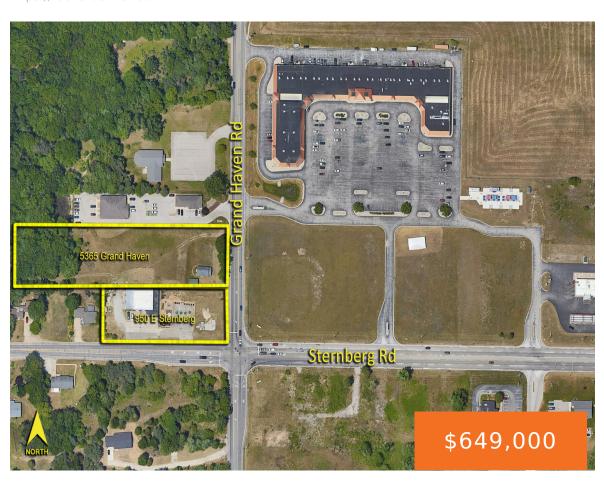

Approximately 3.5 acres of prime development land located in the Sternberg-Grand Haven Road corridor in Norton Shores. Situated at the northwest corner of the hard lit intersection of Grand Haven and Sternberg Roads. The subject property is comprised of two land parcels (950 E. Sternberg and 5365 Grand Haven Road). The 950 E. Sternberg site [...]