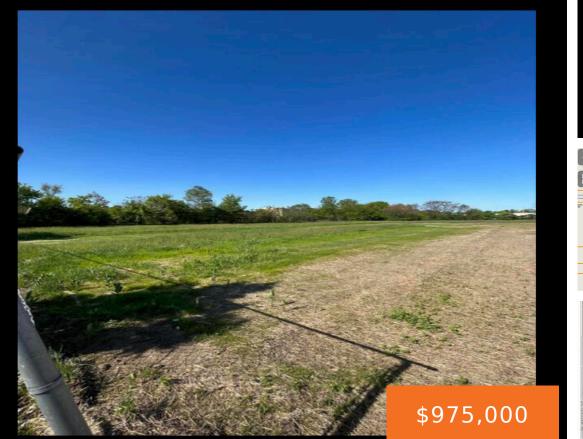

### **951, MONROE ST., JACKSON, MI, 49202**

https://tuckerbenner.com

Commercial property in a great mid Michigan location. 3.96 Acres with 476' frontage on a 4 lane feeder road. Large level lot ready to build site with all the major utilities accessible. Adjacent to the regions largest shopping center, Jackson Crossing Mall, with many national retailers and lenders close by. Conveniently located near the new [...]

### Basics

Category: Land Status: Active Lot size: 3.96 sq ft County: Jackson Type: Commercial Land Bathrooms: 0 baths Lot Size Acres: 3.96 acres