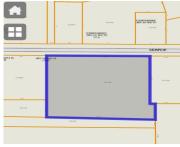

### **951, MONROE ST., JACKSON, MI, 49202**

https://tuckerbenner.com

Commercial property in a great mid Michigan location. 3.96 Acres with 476' frontage on a 4 lane feeder road. Large level lot ready to build site with all the major utilities accessible. Adjacent to the regions largest shopping center, Jackson Crossing Mall, with many national retailers and lenders close by. Conveniently located near the new [...]

### Basics

Category: Land Status: Active Lot size: 3.96 sq ft County: Jackson Type: Commercial Land Bathrooms: 0 baths Lot Size Acres: 3.96 acres