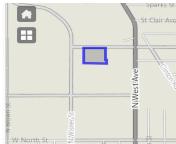

### **951, MONROE ST., JACKSON, MI, 49202**

https://tuckerbenner.com

Commercial property in a great mid Michigan location. 3.96 Acres with 476' frontage on a 4 lane feeder road. Large level lot ready to build site with all the major utilities accessible. Adjacent to the regions largest shopping center, Jackson Crossing Mall, with many national retailers and lenders close by. Conveniently located near the new [...]

# Miscellaneous

Road Surface Type: Paved Listing Terms: Cash, Conventional CrossStreet: N. Wisner/West Ave