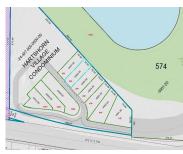

## **Basics**

Category: Land Type: Acreage

**Status:** Active Bathrooms: 0 baths

Lot size: 0.05 sq ft **Subdivision Name:** Current HOA in place Hartshorn Village

Lot Size Acres: 0.05 acres County: Muskegon