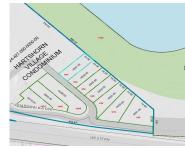

## 954, BOARDWALK COVE, MUSKEGON, MI, 49441

https://tuckerbenner.com

Discover the perfect canvas for your vision with this waterfront buildable lot. Ideal for builders and developers seeking an exceptional investment opportunity or a buyer looking to build their dream home in a great location. This parcel promises endless possibilities in a highly sought-after location, nestled between the prestigious Hartshorn Marina and the prestigious \$250 [...]

## **Basics**

Category: Land Type: Acreage

**Status:** Active Bathrooms: 0 baths

Lot size: 0.05 sq ft **Subdivision Name:** Current HOA in place Hartshorn Village

Lot Size Acres: 0.05 acres County: Muskegon