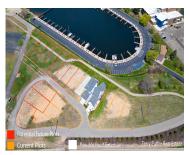

## 954, BOARDWALK COVE, MUSKEGON, MI, 49441

https://tuckerbenner.com

Discover the perfect canvas for your vision with this waterfront buildable lot. Ideal for builders and developers seeking an exceptional investment opportunity or a buyer looking to build their dream home in a great location. This parcel promises endless possibilities in a highly sought-after location, nestled between the prestigious Hartshorn Marina and the prestigious \$250 [...]

Lot Features: Level, Buildable, Cleared, Cul-De-Sac, Sidewalk

Waterfront Features: All Shared Frontage