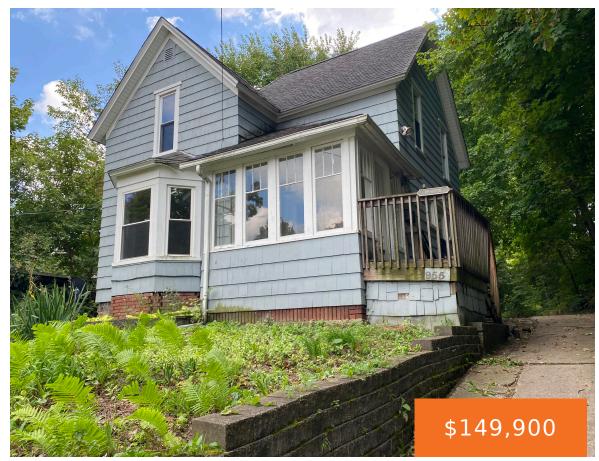

#### **955, AUSTIN, KALAMAZOO, MI, 49008**

https://tuckerbenner.com

3 bedroom, 1 bath home located at the top of Austin in the Vine Neighborhood. Property features hardwood floors on the first floor, a detached 2 stall garage and sits on a deep lot. Home has been a rental for several years and is currently tenant occupied through 4/30/25 at 1700/mo. Tenant pays all utilities.

- 3 beds
- 1 bath
- Single Family Residence
- Residential
- Active
- 1967 sq ft