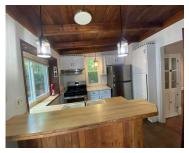

#### **955, AUSTIN, KALAMAZOO, MI, 49008**

https://tuckerbenner.com

3 bedroom, 1 bath home located at the top of Austin in the Vine Neighborhood. Property features hardwood floors on the first floor, a detached 2 stall garage and sits on a deep lot. Home has been a rental for several years and is currently tenant occupied through 4/30/25 at 1700/mo. Tenant pays all utilities.