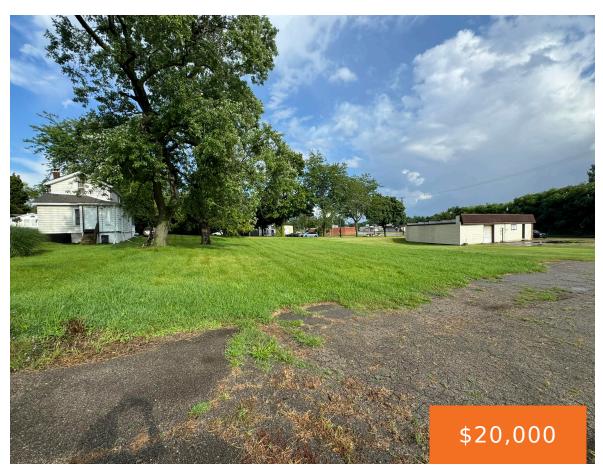

## 956958, RUSSELL, JACKSON, MI, 49203

https://tuckerbenner.com

A prime .24-acre city parcel comprising two adjoining lots at 956 Russell St. & 958 Russell St., Jackson, MI. This vacant land offers prime development potential with 70+ feet of road frontage on a paved street in a high-traffic area. All essential utilities, including public sewer, public water, natural gas, electric, and telephone, are readily [...]