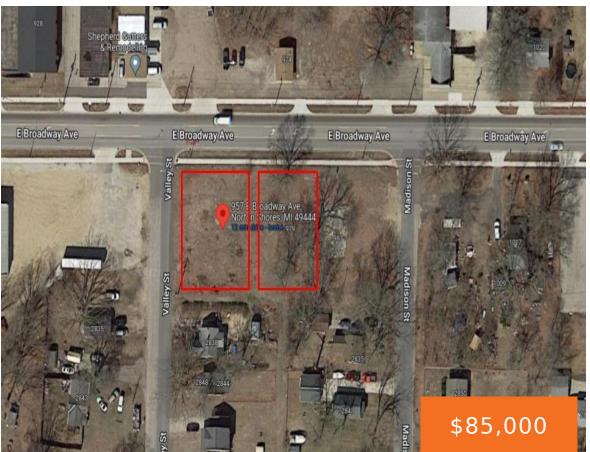

## 957983, BROADWAY AVE, NORTON SHORES, MI, 49444

https://tuckerbenner.com

Prime Commercial Opportunity in Norton Shores! Located just 2 blocks east of Getty Street and minutes from the new Trinity Health facility on Sherman, this property offers unparalleled potential. Broadway was repaved just three years ago and features new sidewalks, providing an inviting and modern infrastructure. The property boasts frontage on three streets, enhancing accessibility [...]