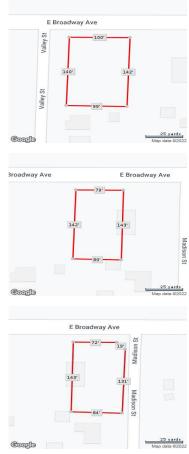

## 957983, BROADWAY AVE, NORTON SHORES, MI, 49444

https://tuckerbenner.com

Prime Commercial Opportunity in Norton Shores! Located just 2 blocks east of Getty Street and minutes from the new Trinity Health facility on Sherman, this property offers unparalleled potential. Broadway was repaved just three years ago and features new sidewalks, providing an inviting and modern infrastructure. The property boasts frontage on three streets, enhancing accessibility [...]