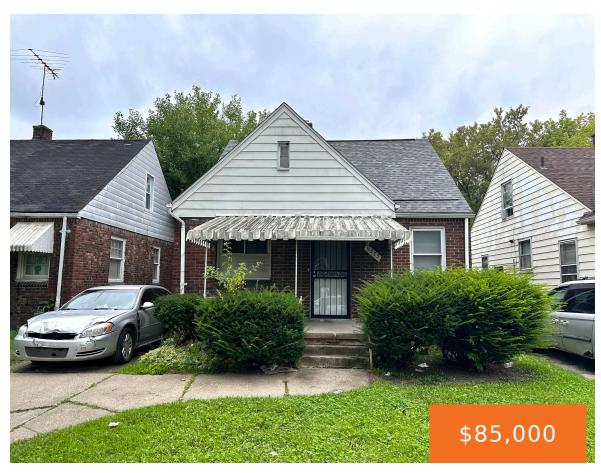

## 9575, LONGACRE, DETROIT, MI, 48227

https://tuckerbenner.com

Buyers and Buyers Agent to verify all facts. Tenant Occupied. No Showings until accepted offer. Tenant is paying \$1,200 per month. The lease ends September 2025. This home is being sold in as in condition.

- 3 beds
- 1 bath
- Single Family Residence
- Residential
- Activ
- 804 sq ft

### **Basics**

Category: Residential Type: Single Family Residence

Status: Active Bedrooms: 3 beds

Bathrooms: 1 bath Area: 804 sq ft

Lot size: 0.1 sq ft Year built: 1939

Lot size: 0.1 sq ft

Year built: 1939