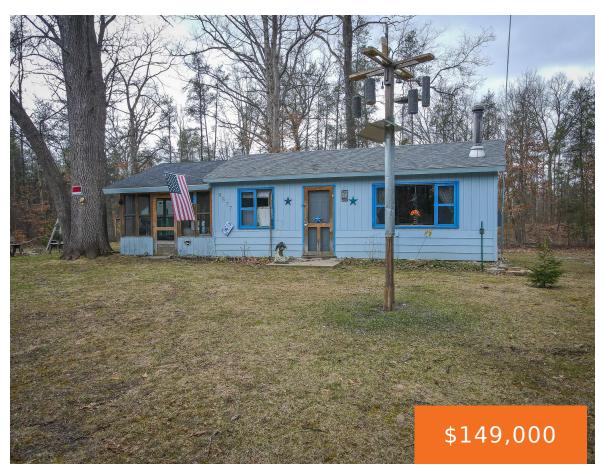

# **9577, TAYLOR, FREE SOIL, MI, 49411**

https://tuckerbenner.com

Escape to your own private wilderness retreat on nearly 5 acres in beautiful Mason County, Michigan! Surrounded on three sides by national forest, this 2-bedroom off-grid cabin offers the perfect blend of rustic charm and modern comfort. Powered by solar and generator backup, the cabin also features a propane refrigerator and oven, a hot water [...]

- 1 bed
- 1 bath
- Single Family Residence
- Residential
- Active
- 600 sq ft

### **Basics**

Category: Residential Type: Single Family Residence

Status: Active

Bedrooms: 1 bed

Bathrooms: 1 bath

Area: 600 sq ft

Lot size: 4.87 sq ft

Year built: 1950

## **Building Details**

**Building Area Total: 600** sq ft **Construction Materials:** Wood Siding

Architectural Style: Cabin Sewer: Septic Tank

**Heating:** Wood **Stories:** 1

**Roof:** Composition Basement: Slab