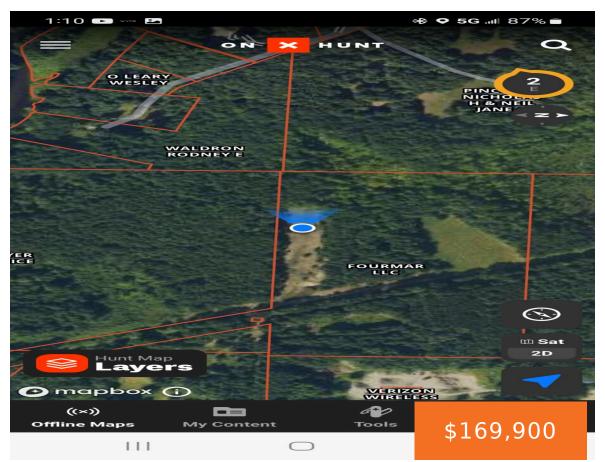

# 9600, WISE, GREENVILLE, MI, 48838

https://tuckerbenner.com

Outdoor enthusiasts looking for land won't want to miss the opportunity to see this beautiful 20 acre slice of nature in Greenville School District. These Michigan woodlands are close to Greenville for community and convenient shopping but are so natural and private that you wouldn't even know it. Access to electric and natural gas in [...]

# **Basics**

Category: Land

**Status:** Active

Lot size: 21 sq ft

County: Montcalm

Type: Acreage

Bathrooms: 0 baths

Lot Size Acres: 21 acres

#### **Amenities & Features**

**Utilities:** None Connected, Natural Gas

Available, Electric Available

Lot Features: Ravine, Rolling Hills,

Buildable, Cleared, Wooded