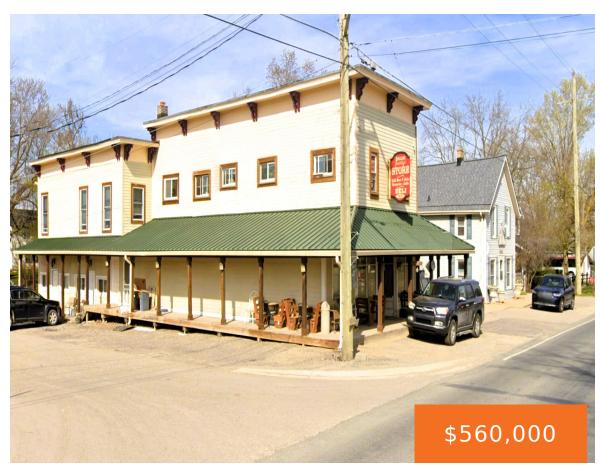

#### 9607, SIX MILE, NORTHVILLE, MI, 48168

https://tuckerbenner.com

This is an excellent investment or owner/user opportunity! Salem Country Store is located on 6 Mile Road, between Chubb and Currie Roads in downtown Salem. The area is seeing a lot of commercial and residential growth. There is a new technology park planned 3 miles southeast of the site, and there is an explosion of [...]