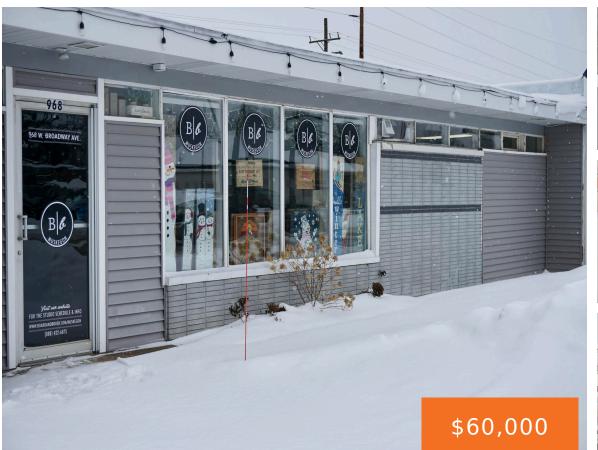

#### 962, BROADWAY, MUSKEGON, MI, 49441

https://tuckerbenner.com

- 1 bath
- Business
- Commercial Sale
- Active

Basics

×

Category: Commercial Sale Status: Active Lot size: 0.29 sq ft Bathrooms Full: 1 Business Name: Board and Brush County: Muskegon