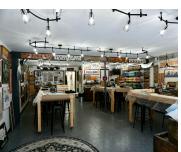

## **Building Details**

Building Area Total: 1000 sq ft Sewer: Public Sewer StoriesTotal: 5265 Number Of Buildings: 1 Number Of Units Total: 1 Heating: Forced Air Foundation Details: Slab