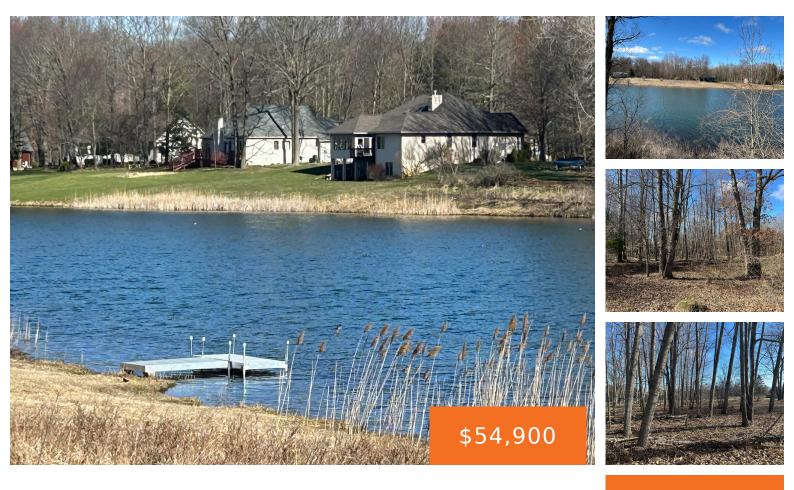

#### 9620, SUNSET, CANADIAN LAKES, MI, 49346

https://tuckerbenner.com

Gorgeous, flat, wooded building site on Sunset Lake-part of the Canadian Lakes Community. Looking to build a year around home or vacation get away -well this lot could be a perfect fit for you and your family! Located on a paved road with natural gas this property is ideal for those looking for fun, relaxation [...]

### Basics

Category: Land Status: Active Lot size: 0.48 sq ft County: Mecosta Type: Lot Bathrooms: 0 baths Lot Size Acres: 0.48 acres

## **Amenities & Features**

| <b>Utilities:</b> Natural Gas Available,<br>Electricity Available, Cable<br>Available, None | <b>Association Amenities:</b> Airport Landing Strip, Baseball<br>Diamond, Beach Area, Campground, Fitness Center, Indoor<br>Pool, Library, Pets Allowed, Restaurant/Bar, Security, Skiing,<br>Storage, Tennis Court(s), Boat Launch, Other, Pool, Trail(s) |
|---------------------------------------------------------------------------------------------|------------------------------------------------------------------------------------------------------------------------------------------------------------------------------------------------------------------------------------------------------------|
| <b>Waterfront Features:</b> Lake,<br>River, Stream/Creek                                    | Lot Features: Level, Buildable, Recreational, Wooded                                                                                                                                                                                                       |