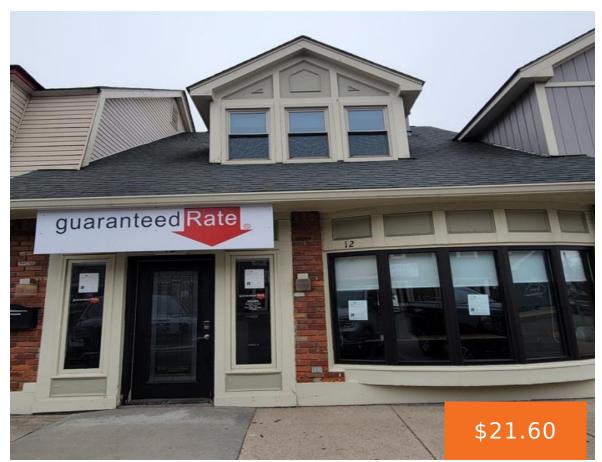

#### 963, ANN ARBOR, PLYMOUTH, MI, 48170

https://tuckerbenner.com

Discover this recently renovated, two-story office space now available for lease in the heart of downtown Plymouth. Ideal for office, service, or small retail businesses seeking the convenience of a walkable downtown area, combined with effortless access to a friendly small-town atmosphere. This building is conveniently surrounded by ample parking, retail shops, and a plethora [...]

## **Basics**

Category: Commercial Lease

Status: Active

Lot size: 0.42 sq ft

Lot Size Acres: 0.42 acres

County: Wayne

Type: Office

Bathrooms: 0 baths

Year built: 1978

**Business Type:** Professional/Office