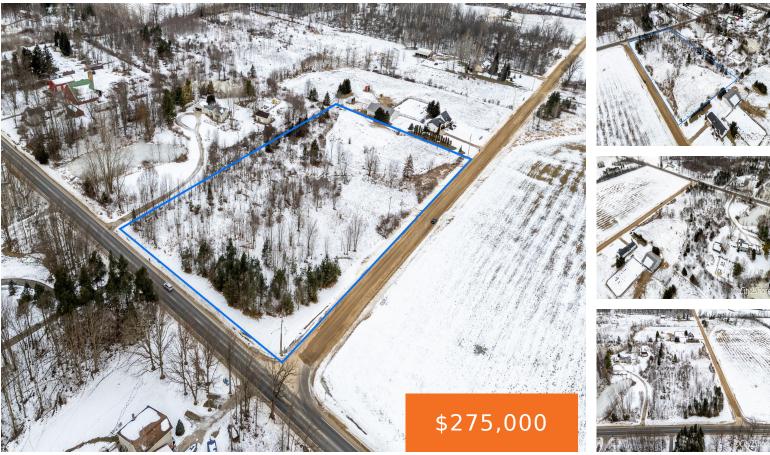

### 9653, 52ND, ALLENDALE, MI, 49401

https://tuckerbenner.com

Here is a great opportunity for you to own nearly 5.5 acres. Build your new home on it or get creative with splits available per township, but 2 resulting parcels most likely due to perk test results and mound sewer disposal system needed. This location is ideal for all the amenities you need with Hudsonville [...]

# Basics

Category: Land Status: Active Lot size: 5.49 sq ft County: Ottawa Type: Acreage Bathrooms: 0 baths Lot Size Acres: 5.49 acres