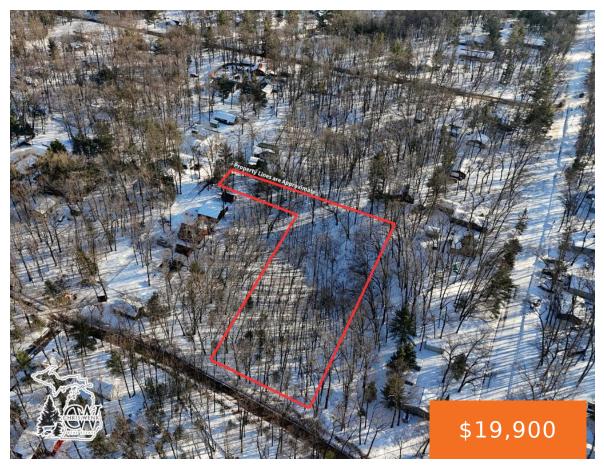

### 9661, WOODY, BALDWIN, MI, 49304

https://tuckerbenner.com

Looking for a serene retreat nestled in the woods of Michigan, just moments from multiple lakes? This .89-acre lot in Baldwin, Michigan, is perfectly situated near Orchard Lake, Reed Lake, Cecilia Lake, Big Star Lake, and more. The charming town of Baldwin offers easy access to supplies and local events, making it a convenient hub [...]

### **Basics**

Category: Land Type: Lot

Status: Active Bathrooms: 0 baths

Lot size: 0.89 sq ft Lot Size Acres: 0.89 acres

County: Lake