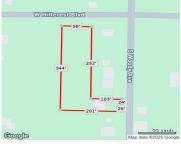

### **Basics**

Category: Land Type: Lot

Status: Active Bathrooms: 0 baths

Lot size: 0.89 sq ft Lot Size Acres: 0.89 acres

County: Lake