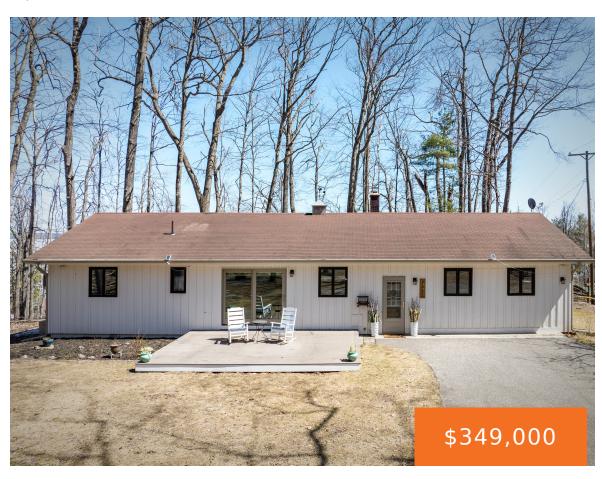

### 9662, BRUTUS, BRUTUS, MI, 49716

https://tuckerbenner.com

Welcome to this beautifully renovated, well maintained four bedroom, two bathroom ranch set on almost an acre wooded lot with breathtaking views of Burt Lake. This spacious ranch offers an open floor plan, updates throughout, spectacular location, endless trails across the street and more. Enjoy lake living without the lake taxes. Just a short drive [...]

- 4 beds
- 2 baths
- Single Family Residence
- Residentia
- Activ
- 1638 sq ft

#### **Basics**

Category: Residential Type: Single Family Residence

Status: Active Bedrooms: 4 beds
Bathrooms: 2 baths Area: 1638 sq ft

Lot size: 0.92 sq ft Year built: 1978

Bathrooms Full: 2 Lot Size Acres: 0.92 acres