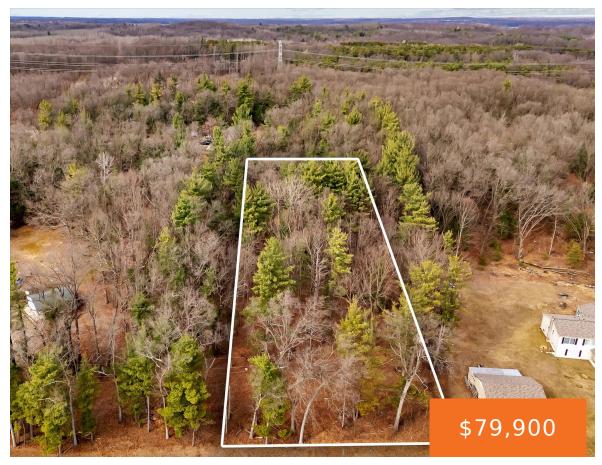

## 9663, 16 MILE RD, CEDAR SPRINGS, MI, 49319

https://tuckerbenner.com

Beautiful Wooded Build Site – 1.63 Acres Discover the perfect setting for your home on this stunning fully wooded lot. Located at 9663 16 Mile Rd, this peaceful property offers privacy, natural beauty, and plenty of space to build. Enjoy the serene surroundings while being just a short drive from local amenities. Whether you're looking [...]

## **Basics**

Category: Land Type: Lot

Status: Active Bathrooms: 0 baths

Lot size: 1.63 sq ft Lot Size Acres: 1.63 acres

County: Kent

#### **Amenities & Features**

Utilities: Electricity Available, Phone Available, None Lot Features: Level, Buildable, Wooded