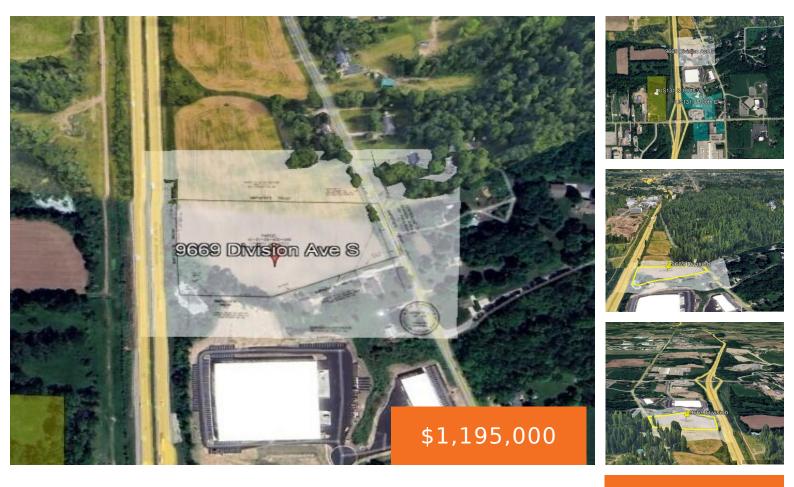

#### 9669, DIVISION AVE, BYRON CENTER, MI, 49315

https://tuckerbenner.com

- 0 baths
- Industrial Land
- Land
- Active

#### Basics

Category: Land Status: Active Lot size: 6.03 sq ft County: Kent Type: Industrial Land Bathrooms: 0 baths Lot Size Acres: 6.03 acres

# Miscellaneous

**CrossStreet:** 100th St and Division Ave

Tax Year: 2023

Listing Terms: Cash, Conventional