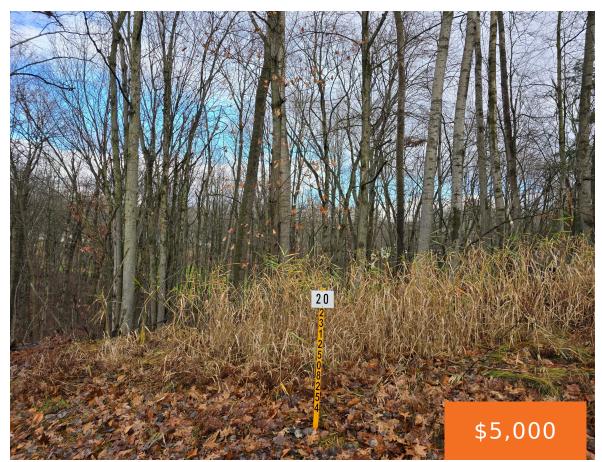

## 9680, PERE MARQUETTE, CANADIAN LAKES, MI, 49346

https://tuckerbenner.com

Located on the Highlands Golf Course hole #7. Lot would be a great building site for a home or cottage with a walkout over looking the golf course. Come build your dream home where the Deer and Turkey roam. Convenient location to the Castle and Lake of the Clouds. Lot is in Canadian Lakes and [...]

# **Basics**

Category: Land

**Status:** Active

Lot size: 0.55 sq ft

County: Mecosta

Type: Lot

Bathrooms: 0 baths

Lot Size Acres: 0.55 acres

Waterfront Features: Lake Lot Features: Golf Course Frontage, Recreational, Wooded