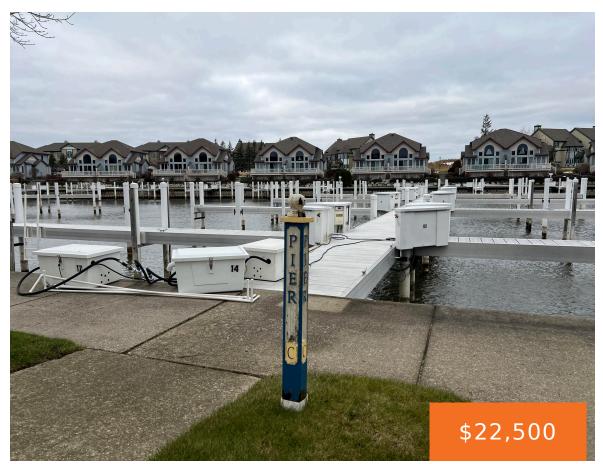

#### 97, MARINA DR, MANISTEE, MI, 49660

https://tuckerbenner.com

Dockominium with quick access to Lake Michigan via the Manistee River. Harbor Village Marina members have full access to – outdoor and indoor pools, fitness center, picnic area, playground and fish cleaning station. Slip is located across from picnic area and kids playground. Great Location for entertaining the friends and family.

## **Miscellaneous**

Road Surface Type: Paved CrossStreet: Monroe and Marina Dr

**Listing Terms:** Cash, Conventional

Call us now

Phone: (231)730-8781

Email: tuckerbennerteam@gmail.com

Address: 2747 Lakeshore Drive, Twin Lake, MI 49457