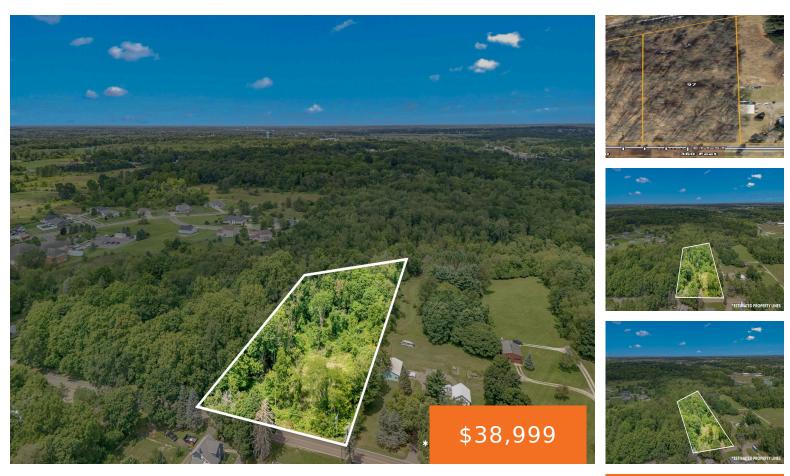

#### 97, HALLETT, HILLSDALE, MI, 49242

https://tuckerbenner.com

Rare opportunity!! This 2.78 acre lot is located within the City of Hillsdale. Come see it and make it your own paradise! It is close to all the amenities, plus natural gas! Near Hillsdale Hospital, Hillsdale College, Hillsdale Schools, and downtown Hillsdale. Property is zoned residential. Call today for your own viewing! This company makes [...]

### Basics

Category: Land Status: Active Lot size: 2.79 sq ft County: Hillsdale Type: Acreage Bathrooms: 0 baths Lot Size Acres: 2.79 acres

### Miscellaneous

CrossStreet: Hallett and Reading Ave

Listing Terms: Cash, Conventional