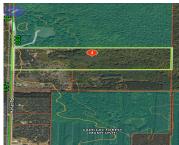

# 9700, NO 1, COPEMISH, MI, 49625

https://tuckerbenner.com

Get away to this magical 40-acre oasis made of 2 buildable parcels near Crystal Mountain. Parcel A (15ac) has a storage building on it and Parcel B (25 ac) is vacant with a creek coming into the E side of the property. Both parcels boarder 1100+acres of state land for you to use for hunting, [...]

### **Basics**

Category: Land Type: Acreage

Status: Active Bathrooms: 0 baths

Lot size: 40 sq ft Lot Size Acres: 40 acres

County: Wexford