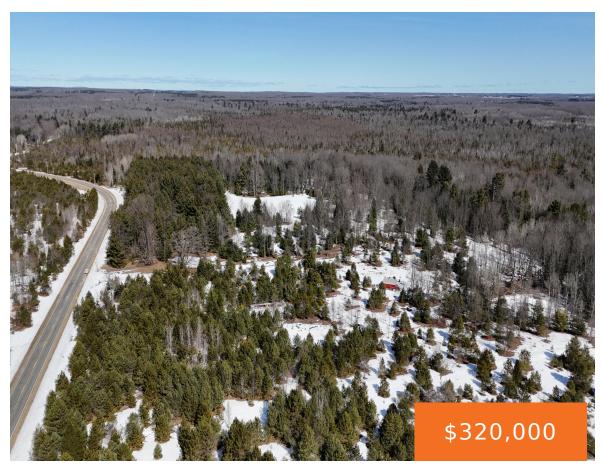

# 9700, NO 1, COPEMISH, MI, 49625

https://tuckerbenner.com

Get away to this magical 40-acre oasis made of 2 buildable parcels near Crystal Mountain. Parcel A (15ac) has a storage building on it and Parcel B (25 ac) is vacant with a creek coming into the E side of the property. Both parcels boarder 1100+acres of state land for you to use for hunting, [...]

### **Basics**

Category: Land Type: Acreage

Status: Active Bathrooms: 0 baths

Lot size: 40 sq ft Lot Size Acres: 40 acres

County: Wexford