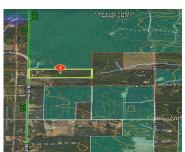

# 9700, NO 1, COPEMISH, MI, 49625

https://tuckerbenner.com

Get away to this magical 40-acre oasis made of 2 buildable parcels near Crystal Mountain. Parcel A (15ac) has a storage building on it and Parcel B (25 ac) is vacant with a creek coming into the E side of the property. Both parcels boarder 1100+acres of state land for you to use for hunting, [...]

### **Basics**

Category: Land Type: Acreage

Status: Active Bathrooms: 0 baths

Lot size: 40 sq ft Lot Size Acres: 40 acres

County: Wexford