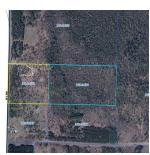

# 9700, NO 1, COPEMISH, MI, 49625

https://tuckerbenner.com

Get away to this magical 40-acre oasis made of 2 buildable parcels near Crystal Mountain. Parcel A (15ac) has a storage building on it and Parcel B (25 ac) is vacant with a creek coming into the E side of the property. Both parcels boarder 1100+acres of state land for you to use for hunting, [...]

### **Basics**

Category: Land Type: Acreage

Status: Active Bathrooms: 0 baths

Lot size: 40 sq ft Lot Size Acres: 40 acres

County: Wexford