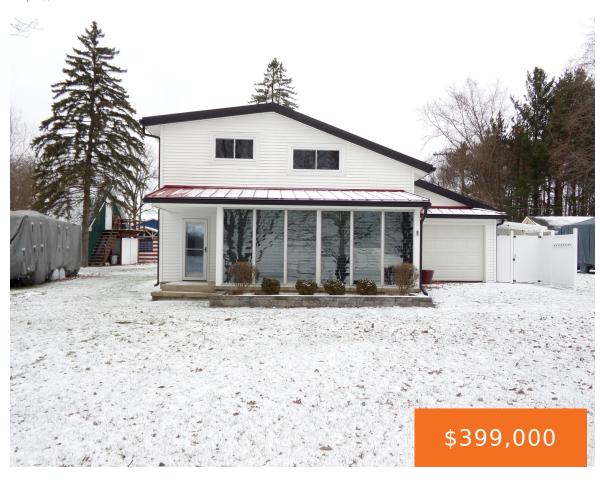

## 9727, CAMDEN, MONTGOMERY, MI, 49255

https://tuckerbenner.com

Beautifully maintained home ,with a three season room to enjoy . New metal roof and outdoor shower in 2024 , on Little Long Lake , an ALL SPORTS lake , what an amazing place to gather with family and friends to enjoy ALL the seasons and make lasting memories.

- 5 beds
- 2 baths
- Single Family Residence
- Residential
- Active
- 1091 sq ft

#### Call us now

×

Phone: (231)730-8781

Email: tuckerbennerteam@gmail.com

Address: 2747 Lakeshore Drive, Twin Lake, MI 49457

Category: Residential **Type:** Single Family Residence

Status: Active Bedrooms: 5 beds Bathrooms: 2 baths Area: 1091 sq ft