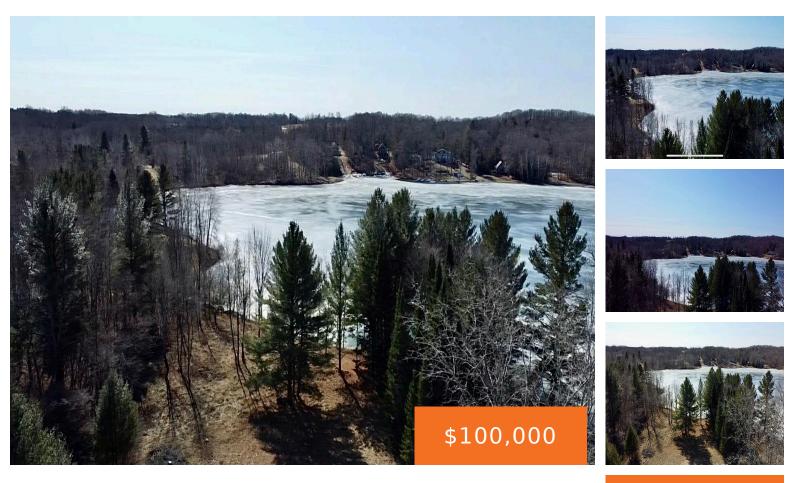

### 9763, CHEYENNE TRAIL, EVART, MI, 49631

https://tuckerbenner.com

This 1.25-acre lakefront lot with 65 feet of frontage on private, all-sports Lake Miramichi offers the perfect blend of tranquility and recreation. The spacious setting provides a sense of privacy, with plenty of room between neighbors and a peaceful, natural backdrop filled with abundant wildlife. Whether you're looking for a vacation retreat or a year-round [...]