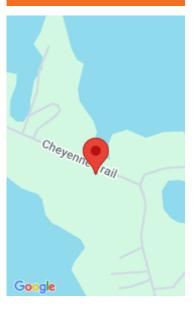

### 9763, CHEYENNE TRAIL, EVART, MI, 49631

https://tuckerbenner.com

This 1.25-acre lakefront lot with 65 feet of frontage on private, all-sports Lake Miramichi offers the perfect blend of tranquility and recreation. The spacious setting provides a sense of privacy, with plenty of room between neighbors and a peaceful, natural backdrop filled with abundant wildlife. Whether you're looking for a vacation retreat or a year-round [...]

# Miscellaneous

CrossStreet: Miramichi Drive

Type: Acreage Bathrooms: 0 baths Lot Size Acres: 1.25 acres

Tax Year: 2024

Listing Terms: Cash, Conventional