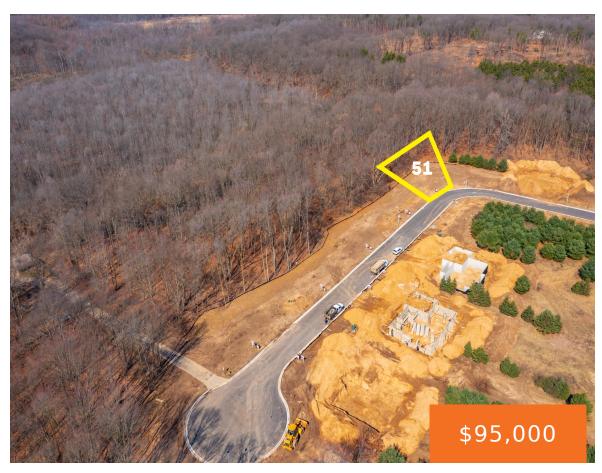

### 9770, WINDFLOWER, PORTAGE, MI, 49024

https://tuckerbenner.com

Live among the trees! Lot 51 in the new phase of Oakland Farms. Build your dream home in this desirable Portage location! 1600 square foot minimum for ranch homes and 2000 minimum for two story. Bring your own floor plan or choose from several of ours! To be built exclusively by TMR Builders.

### **Basics**

Category: Land Type: Lot

**Status:** Active **Bathrooms: 0** baths

**Lot size: 0.3** sq ft **Subdivision Name:** Oakland Farms

Lot Size Acres: 0.3 acres County: Kalamazoo