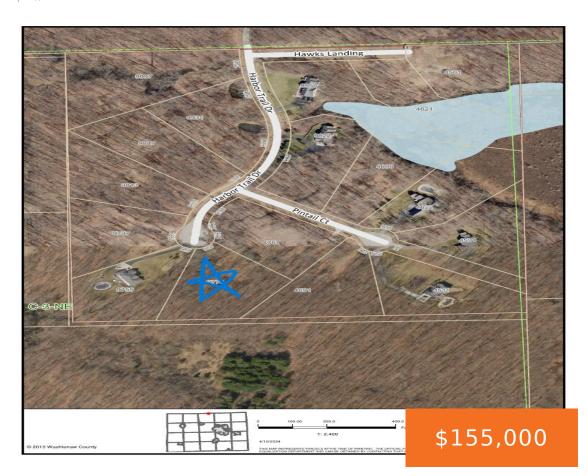

### 9776, HARBOR TRAIL, WHITMORE LAKE, MI, 48189

https://tuckerbenner.com

Beautiful rolling and wooded lot in award winning Dexter Schools, Webster Twp. Exclusive Harbor Trail community. An area of all newer built custom homes. Just over 2 acres. All paved roads. Easy access to all highways and any commute in SE Mi.

## **Basics**

Category: Land Type: Lot

Status: Active Bathrooms: 0 baths

**Lot size: 2.06** sq ft **Subdivision Name:** Harbor Trail

Lot Size Acres: 2.06 acres County: Washtenaw

#### **Amenities & Features**

Utilities: Broadband, None Lot Features: Rolling Hills, Buildable, Cul-De-Sac, Wooded

## **Miscellaneous**

Road Surface Type: Paved CrossStreet: Harbor Trail and

Pintail

Listing Terms: Cash, Rural Development, VA Loan,

Conventional

Phone: (231)730-8781

Email: tuckerbennerteam@gmail.com

Address: 2747 Lakeshore Drive, Twin Lake, MI 49457