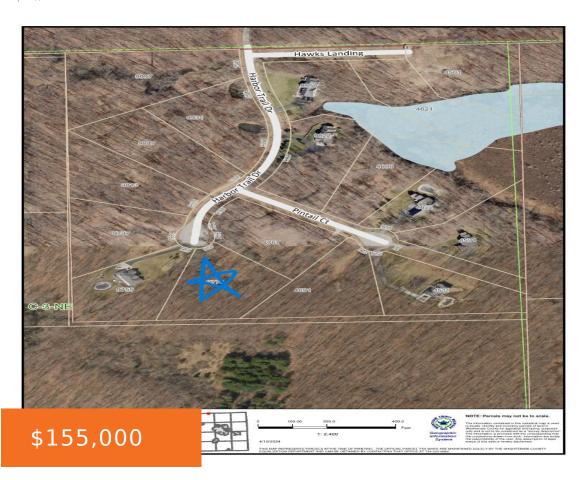

### 9776, HARBOR TRAIL, WHITMORE LAKE, MI, 48189

https://tuckerbenner.com

Beautiful rolling and wooded lot in award winning Dexter Schools, Webster Twp. Exclusive Harbor Trail community. An area of all newer built custom homes. Just over 2 acres. All paved roads. Easy access to all highways and any commute in SE Mi.

## **Basics**

Category: Land Type: Lot

Status: Active Bathrooms: 0 baths

**Lot size: 2.06** sq ft **Subdivision Name:** Harbor Trail

Lot Size Acres: 2.06 acres County: Washtenaw

#### **Amenities & Features**

**Utilities:** None Connected, Natural Gas Available, Electric Available, Cable Available, Broadband Available

**Lot Features:** Rolling Hills, Buildable, Cul-De-Sac, Wooded

## Miscellaneous

Road Surface Type: Paved CrossStreet: Harbor Trail and

Pintail

Listing Terms: Cash, Rural Development, VA Loan,

Conventional

Call us now

Phone: (231)730-8781

Email: tuckerbennerteam@gmail.com