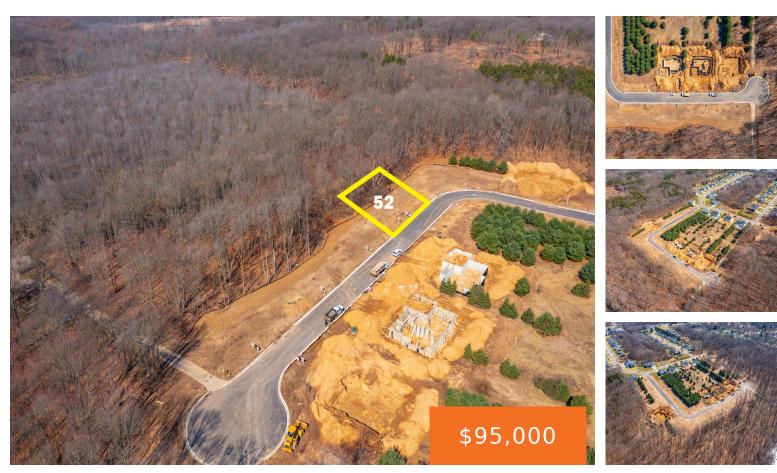

#### 9790, WINDFLOWER, PORTAGE, MI, 49024

https://tuckerbenner.com

Live among the trees! Lot 52 in the new phase of Oakland Farms. Build your dream home in this desirable Portage location! 1600 square foot minimum for ranch homes and 2000 minimum for two story. Bring your own floor plan or choose from several of ours! To be built exclusively by TMR Builders.