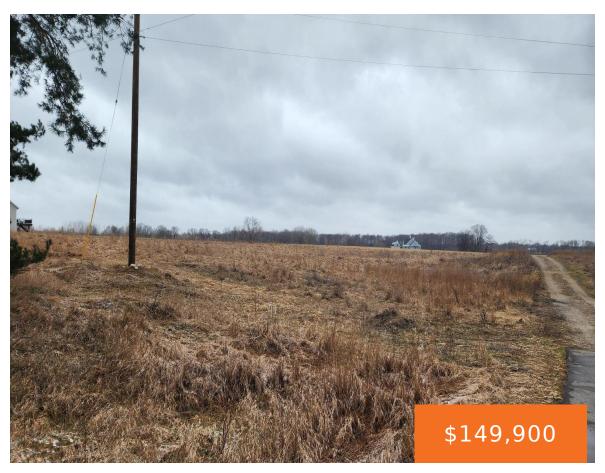

## 9819, YOUNG, ROCKFORD, MI, 49341

https://tuckerbenner.com

Exceptional opportunity to build your dream home on a spacious 2.2 acre site in the award-winning Rockford school district! This prime piece of land boasts walkout potential and allows you to bring your own builder to create a custom residence tailored to your exact specifications. The property has already been Perc'd and is equipped with [...]

#### **Basics**

Category: Land Type: Acreage

**Status:** Active Bathrooms: 0 baths

Lot Size Acres: 2.2 acres Lot size: 2.2 sq ft

County: Kent

#### **Amenities & Features**

**Utilities:** Natural Gas Available, Electricity Available, Cable Available, **Interior Features:** 

Phone Available, None Broadband

Lot Features: Rolling Hills, Buildable