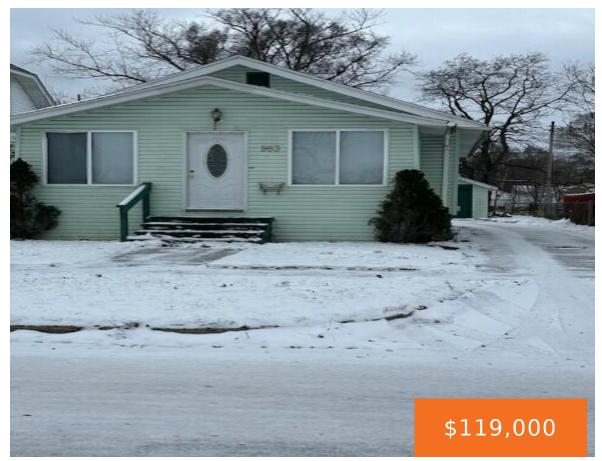

### 983, FOREST, MUSKEGON, MI, 49442

https://tuckerbenner.com

Welcome to this cute bungalow that offers 2 freshly painted bedrooms, 1 bath, front enclosed porch, back shoe and coat entry room, freshly painted dining/living room, and a full basement with a washer and dryer. It also includes a 2 stall detached garage. All new updated electrical (11/2024)

- 2 beds
- 1 bath
- Single Family Residence
- Residential
- Active
- 856 sq ft

×