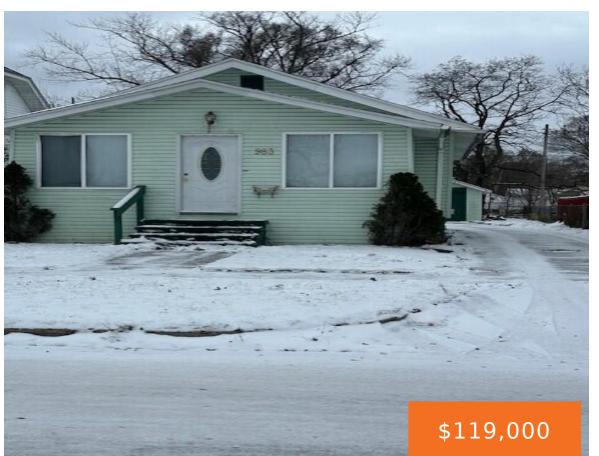

### 983, FOREST, MUSKEGON, MI, 49442

https://tuckerbenner.com

Welcome to this cute bungalow that offers 2 freshly painted bedrooms, 1 bath, front enclosed porch, back shoe and coat entry room, freshly painted dining/living room, and a full basement with a washer and dryer. It also includes a 2 stall detached garage. All new updated electrical (11/2024) Home is zoned for down payment assistance [...]

- 2 beds
- 1 bath
- Single Family
- Residence
- Residential
- Active
- 856 sq ft

×

**Basics** 

# **Building Details**

Building Area Total: 856 sq ft Architectural Style: Bungalow Heating: Forced Air Basement: Daylight Construction Materials: Vinyl Siding Sewer: Public Sewer Stories: 1