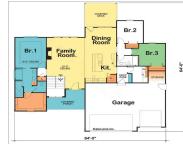

- 3 beds
- 2 baths
- Single Family Residence
- Residential
- Active
- 1860 sq ft

Subdivision Name: Oakland Farms

Lot Size Acres: 0.32 acres

County: Kalamazoo

Type: Single Family Residence

WaterSource: Public

Lot Features: Wooded

Bedrooms: 3 beds Area: 1860 sq ft Year built: 2024 Bathrooms Full: 2

**Rooms Total:** 6