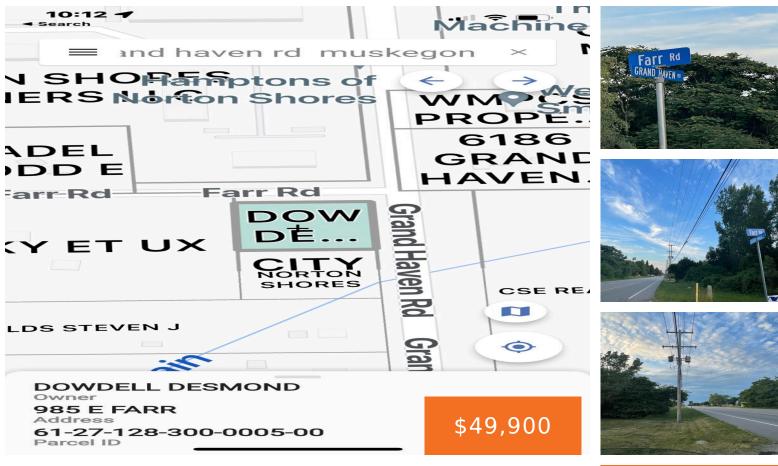

#### 985, FARR, NORTON SHORES, MI, 49444

https://tuckerbenner.com

This property is in an area of rapid development and expansion located in Muskegon County but near the Ottawa line. Zoned PURD which allows flexibility for use for some residential and some types of commercial. This PURD planned unit residential development district, like the PUD district described in division 15, shall allow a flexibility of [...]

## Miscellaneous

CrossStreet: Grand Haven Road & Hamptons Ct

Listing Terms: Cash, Conventional