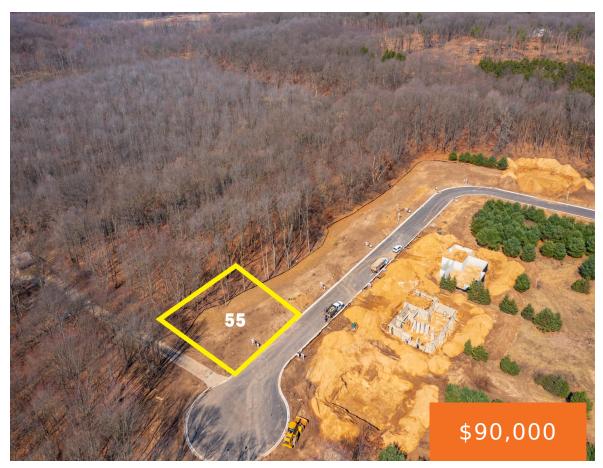

### 9860, WINDFLOWER, PORTAGE, MI, 49024

https://tuckerbenner.com

Live among the trees! Lot 55 in the new phase of Oakland Farms. Build your dream home in this desirable Portage location! 1600 square foot minimum for ranch homes and 2000 minimum for two story. Bring your own floor plan or choose from several of ours! To be built exclusively by TMR Builders.

# **Basics**

Category: Land Type: Lot

**Status:** Active **Bathrooms: 0** baths

**Lot size: 0.33** sq ft **Subdivision Name:** Oakland Farms

Lot Size Acres: 0.33 acres County: Kalamazoo