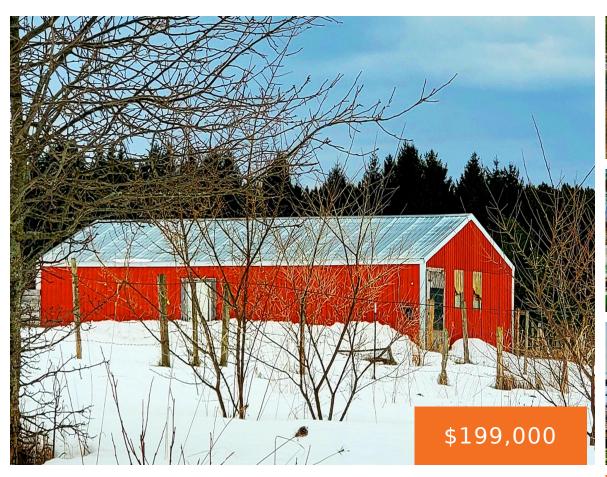

### 9866, ERDMAN, ONEKAMA, MI, 49675

https://tuckerbenner.com

Zoned residential improved (agricultural). This property boasts 10.2 acres of rolling hills with some red maple and pines. The land was last used as a horse pasture and would a great property to start a farm or build your dream home on. The well and septic are already in place and the water and electric [...]

## **Basics**

Category: Land Type: Acreage

Status: Active Bathrooms: 0 baths

Lot size: 10.2 sq ft Lot Size Acres: 10.2 acres

County: Manistee