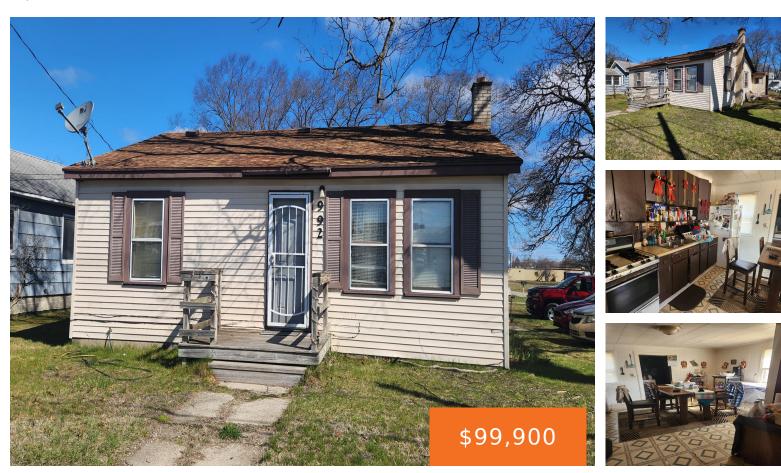

### 992, KEATING, MUSKEGON, MI, 49442

https://tuckerbenner.com

Great Investment Opportunity! This 3-bedroom rental home is located in a quiet neighborhood and is currently occupied by reliable long-term tenants who would love to stay. A low-maintenance property with consistent rental income—perfect for investors looking to expand their portfolio with a stress-free, tenant-occupied home. Call today for your private showing!! Buyer to verify all [...]

| <ul> <li>3 beds</li> </ul> |  |
|----------------------------|--|
|----------------------------|--|

- 1 bath
- Single Family Residence
- Residential
- Active
- 960 sq ft

## Basics

Category: ResidentialType: Single Family ResidenceStatus: ActiveBedrooms: 3 bedsBathrooms: 1 bathArea: 960 sq ftLot size: 0.18 sq ftYear built: 1949Bathrooms Full: 1Lot Size Acres: 0.18 acresRooms Total: 5County: Muskegon

# **Building Details**

| Building Area Total: 960 sq ft | Construction Materials: Vinyl Siding, Wood Siding |
|--------------------------------|---------------------------------------------------|
| Sewer: Public                  | Heating: Forced Air                               |
| Stories: 1                     | Roof: Composition                                 |
| Basement: Crawl Space          |                                                   |