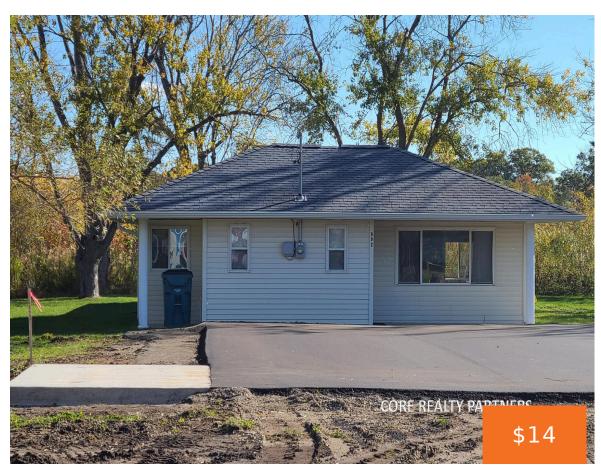

### **992, WITHAM, MUSKEGON, MI, 49445**

https://tuckerbenner.com

Stand-alone office building for lease in North Muskegon. Located at the intersection of Dykstra and Witham with convenient access to Whitehall Road. The subject building is comprised of a mix of private office, conference room, kitchenette and reception area. Currently a financial planning company occupied the space. Recent improvements include a new paved drive and [...]

## **Basics**

Category: Commercial Lease Type: Office

**Status:** Active **Bathrooms: 0** baths

**Lot size: 2.91** sq ft **Year built:** 2013

Lot Size Acres: 2.91 acres Business Type: Professional/Office, Institutional

# **Building Details**

**Building Area Total: 1223** sq ft **Construction Materials:** Vinyl Siding

**Sewer:** Public Sewer **Heating:** Forced Air

**Roof:** Composition **Number Of Buildings:** 1