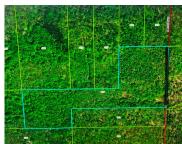

## **Basics**

County: Newaygo

Category: Land Type: Acreage

Status: Active Bathrooms: 0 baths

Lot size: 30 sq ft Lot Size Acres: 30 acres