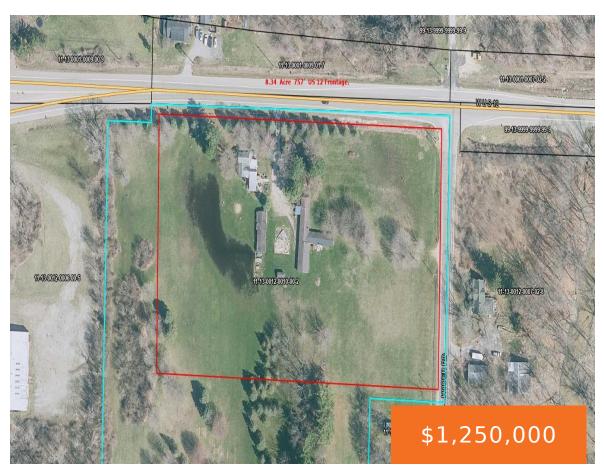

## 9950, US 12, NEW BUFFALO, MI, 49117

https://tuckerbenner.com

Estimated 8.34 Acres High Visibility Commercial Location @ the Corner of US 12 & Hoder Rd in New Buffalo Twp. Parcel to be split from 44 Acre Homestead property and is subject to township approval. Exit 4 East from I-94 towards Niles. Proposed split to include 757′ US 12 frontage and 480′ frontage along Hoder [...]

## **Basics**

Category: Commercial Sale Type: Retail/Commercial

Status: Active Bathrooms: 2 baths

**Lot size: 8.34** sq ft **Year built:** 1940

Bathrooms Full: 2 Lot Size Acres: 8.34 acres

**Business Type:** Other, Auto Service, Professional/Office,

# **Miscellaneous**

**Road Surface Type:** Paved **CrossStreet:** Corner of Hoder Rd & US 12.

**Listing Terms:** Conventional, Cash