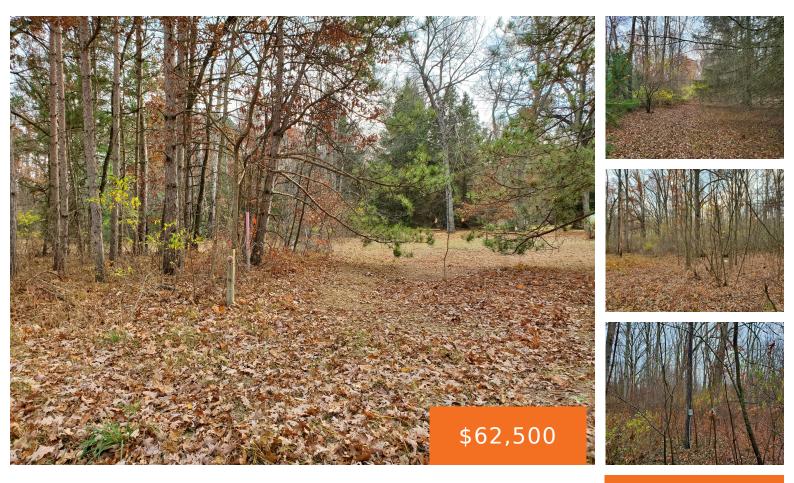

#### 998, MONROE, WHITE CLOUD, MI, 49349

https://tuckerbenner.com

- 0 baths
- Acreage
- Land
- Active

### Basics

Category: Land Status: Active Lot size: 5.06 sq ft County: Newaygo

Type: Acreage Bathrooms: 0 baths Lot Size Acres: 5.06 acres

# **Amenities & Features**

Utilities: Well, Electricity Connected

Lot Features: Flag Lot, Wooded